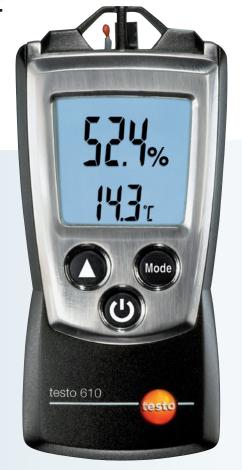

# Humidity/temperature measuring instrument

testo 610 - Pocket-sized air humidity measurements

Measurement of air humidity and temperature

Incl. dewpoint calculation and Wet Bulb

Long-term stable Testo humidity sensor

Hold-function and max./min. values

Display illumination

Illustration 1:1

The testo 610 simultaneously measures relative air humidity and temperature. It is thus ideally suitable for fast checks on ambient conditions, e.g. in offices, production rooms or in warehouses.

The patented humidity sensor developed by Testo guarantees reliable measurement resulty. The accuracy of  $\pm 2.5$  %RH is confirmed by a calibration protocol which is included in delivery. Dewpoint calculation and the

calculation of Wet Bulb as well as a hold-function and the display of max. and min. values are possible with the testo 610.

The clip-on protective cap, wrist strap and belt holder ensure safekeeping of the instrument. testo 610 is very handy, small and easy to operate.